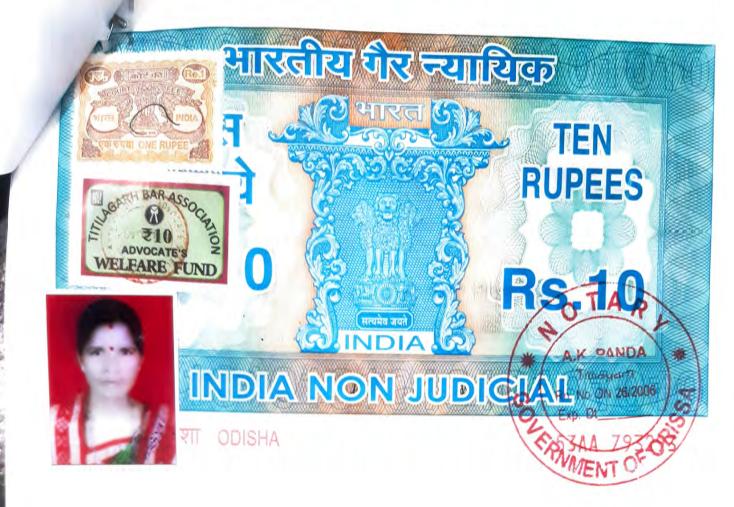

AFFIDAVIT TO BE FILED BY THE CANDIDATE ALONGWITH NOMINATION PAPER TO THE ELECTION OFFICER / RETURINING OFFICER FOR THE ELECTION TO OFFICE OF.

Ward No. 11 of Titilagarh, Municipality, for the office of Councilor.

- I. Smt. Jashoda Bagartti, W/O Labani Bagartti, Age 51 years resident of AT- Titilagarh, P.O/P.S.-Titilagarh, (Sirbhata Pada) Ward No. 11, DISTRICT- BOLANGIR, ODISHA, PIN-767033, a candidate at the above election, do hereby solemnly affirm and state on oath as under:
- (1) I am a candidate set up by Bharatiya Janata Party.
- (2) My name is enrolled in **WARD NO. 11 Municipality Titilagarh** at Serial No. **965** in BOOTH NO. 20
- (3) My contact telephone number(s) is 7853906519
- (i) Whats App No. 8458090148